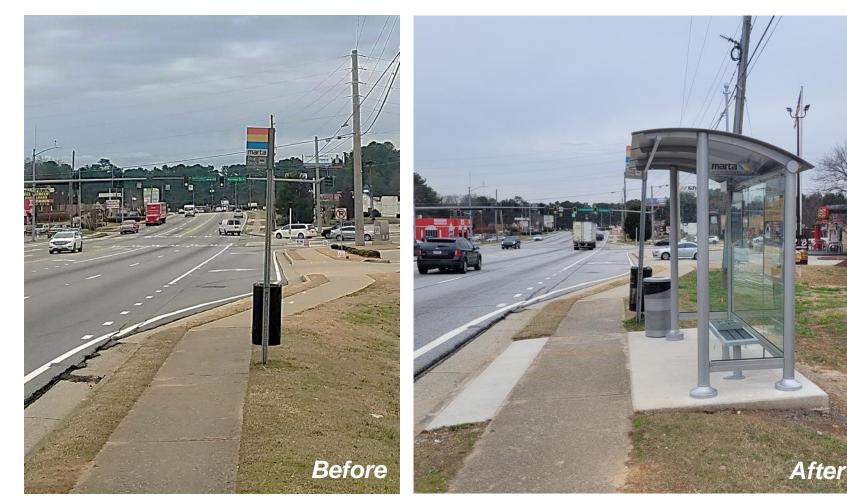

# FY21 BUS SHELTERS & AMENITIES UPDATE

- Clayton County will receive 30 amenities in FY22
  - 3 under construction
  - 8 in permitting
  - 5 under design
- 52 amenities have been installed so far
- By the end of FY22, Clayton will have received at least 68 amenities

# 212094 – Riverdale Rd & Norman Dr

**Weekday** Boardings

#### Serves:

North Clayton High School, Supreme Fish Delight, Checkers, QuikTrip

#### **Routes:**

**196-Upper Riverdale** 