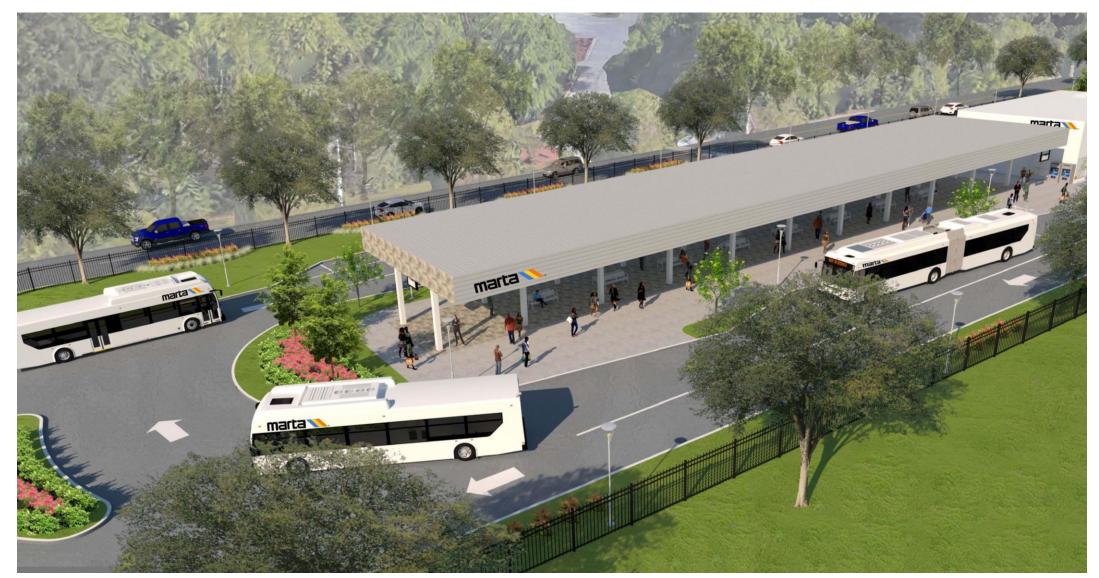

# **Operations Updates**



## **RIDERSHIP/WORKFORCE/FINANCIAL**





## MARTA REACH PILOT PROGRAM





Enter Destination



.....





Gillem Logistics Center Zone Map



# MARTA 2040 Capital Expansion



# FY21 BUS SHELTERS & AMENITIES UPDATE

- Clayton County will receive 30 amenities in FY22
  - 3 under construction
  - 8 in permitting
  - 5 under design
- 52 amenities have been installed so far
- By the end of FY22, Clayton will have received at least 68 amenities





### **FY21 BUS SHELTERS & AMENITIES UPDATE**

# 212094 – Riverdale Rd & Norman Dr



**Weekday** Boardings

#### Serves:

North Clayton High School, Supreme Fish Delight, Checkers, QuikTrip

#### **Routes:**

**196-Upper Riverdale** 



### JUSTICE CENTER TRANSIT HUB VIDEO





### JUSTICE CENTER TRANSIT HUB UPDATE





# **CLAYTON OPERATIONS & MAINTENANCE FACILITY**

- Finalized 30% design
- Land Acquisition Continues to Proceed

- 5163 Old Dixie Road (smaller parcel) -FTA concurrence received, Purchase and Sale Agreement being executed for June 2022 closing.

- 5265 Old Dixie Road (larger parcel) -City of Forest Park approved Resolution for Condemnation in February. FTA concurrence being sought prior to initiation of condemnation proceedings.





# **CLAYTON OPERATIONS & MAINTENANCE FACILITY**

#### POLITICS

#### U.S. Transportation Secretary Pete Buttigieg discusses \$15M federal grant for MARTA | 11Alive exclusive

The federal funding will assist MARTA in building a new bus and operations maintenance facility in Clayton County.





Reverend Raphael Warnock 🤣 @ReverendWarnock · Mar 16 ···· We're