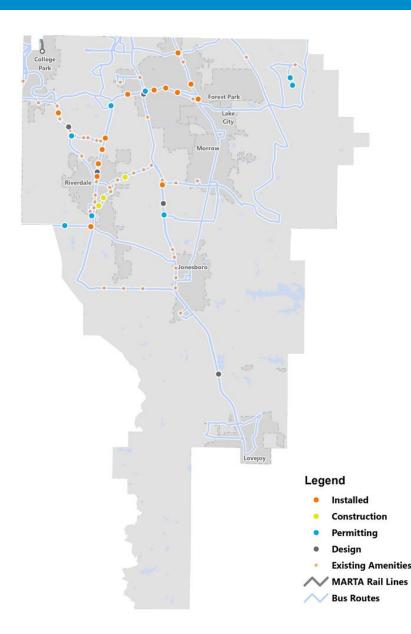

# FY21 BUS SHELTERS & AMENITIES UPDATE

- Clayton County will receive 30 amenities in FY22
  - 3 under construction
  - 8 in permitting
  - 5 under design
- 52 amenities have been installed so far
- By the end of FY22, Clayton will have received at least 68 amenities

### **FY21 BUS SHELTERS & AMENITIES UPDATE**