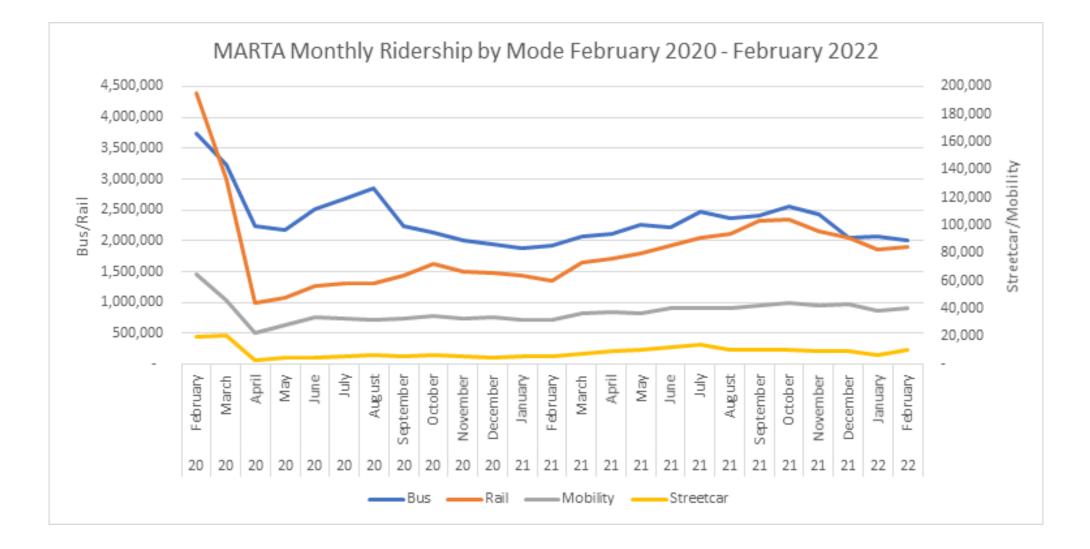

# Clayton County 2022 Q1 Update

March 22, 2022

**Collie Greenwood** 

Interim General Manager/CEO



# **Operations Updates**

# MARTA 2040 Capital Expansion

# Agenda



# **Operations Updates**



## **RIDERSHIP/WORKFORCE/FINANCIAL**





## MARTA REACH PILOT PROGRAM





Enter Destination



.....





Gillem Logistics Center Zone Map



# MARTA 2040 Capital Expansion



# FY21 BUS SHELTERS & AMENITIES UPDATE

- Clayton County will receive 30 amenities in FY22
  - 3 under construction
  - 8 in permitting
  - 5 under design
- 52 amenities have been installed so far
- By the end of FY22, Clayton will have received at least 68 amenities





### **FY21 BUS SHELTERS & AMENITIES UPDATE**

# 212094 – Riverdale Rd & Norman Dr



**Weekday** Boardings

#### Serves:

North Clayton High School, Supreme Fish Delight, Checkers, QuikTrip

#### **Routes:**

**196-Upper Riverdale** 



### JUSTICE CENTER TRANSIT HUB VIDEO





### JUSTICE CENTER TRANSIT HUB UPDATE





# **CLAYTON OPERATIONS & MAINTENANCE FACILITY**

- Finalized 30%