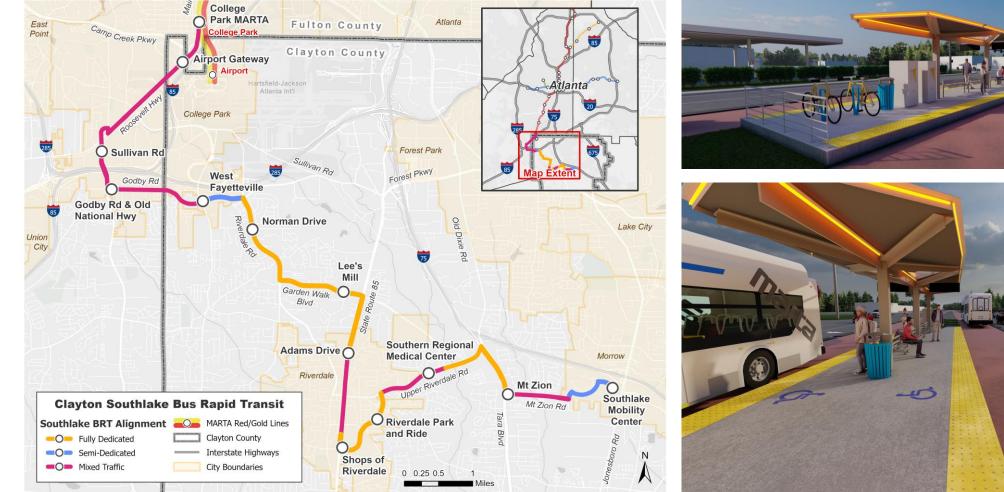

**CLAYTON OPERATIONS & MAINTENANCE FACILITY**

#### POLITICS

#### U.S. Transportation Secretary Pete Buttigieg discusses \$15M federal grant for MARTA | 11Alive exclusive

The federal funding will assist MARTA in building a new bus and operations maintenance facility in Clayton County.





Reverend Raphael Warnock 🤣 @ReverendWarnock · Mar 16 ···· We're giving MARTA a stronger presence in Clayton County! This helps create jobs and provides commuters with affordable options to get around



thegeorgiasun.com

1 51

MARTA secures millions in federal funding | The Georgia Sun MARTA leaders arrived in Washington, D.C. for the annual American Public Transportation Association Legislative Conference in the midst ...

 $\odot$ 

5

291

, 1,



### SOUTHLAKE/RIVERDALE BUS RAPID TRANSIT UPDATE







#### **FIVE POINTS STATION RAISE GRANT APPLICATION**

The central transportation hub of MARTA and Downtown Atlanta

Phase I (under way): Interior Station Rehabilitation

Phase II (seeking RAISE): Concrete Canopy Deconstruction

Phase III: Transformation

- New Public Plaza
- Improved Bus Facilities
- Allow for development of mixed income residential towers





# Thank You