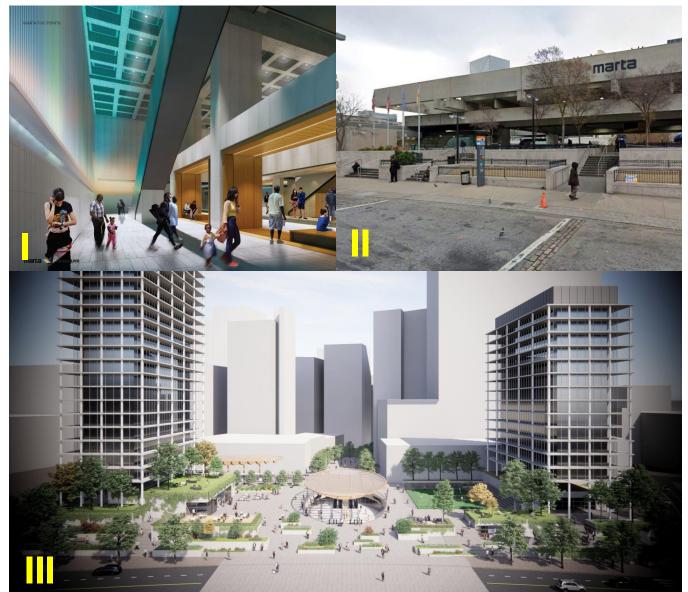

#### **FIVE POINTS STATION RAISE GRANT APPLICATION**

The central transportation hub of MARTA and Downtown Atlanta

Phase I (under way): Interior Station Rehabilitation

Phase II (seeking RAISE): Concrete Canopy Deconstruction

Phase III: Transformation

- New Public Plaza
- Improved Bus Facilities
- Allow for development of mixed income residential towers